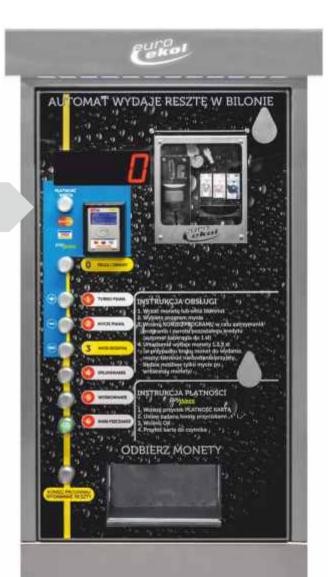

## WASHING PROGRAMS

All our starter systems are equipped with stainless steel casting, durable, waterproof, LED backlit buttons, large, easy-to-read four-segment displays showing the purchased washing time. Graphics on front panels are printed with thermosublimation technology, which makes them resistant to chemicals and weather conditions.

Optionally, the start systems can be equipped with card payment, which increases the carwash turnover by up to 35%.