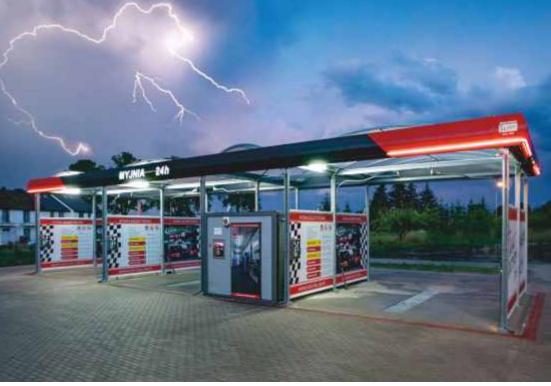

# CONTAINER CAR WASHES

The technical module of the washing stand is made of AISI 304 stainless steel. It contains the complete washing technology and accessories as in the container. All modules are made in our production plant. Information stickers on the module can be made according to the customer design in any colour.

# MODULAR CAR WASHES

If the customer has a room they would like to dedicate to the machine room, the carwash technology can be placed on a prefabricated frame which is assembled in the in the room and connected to the appropriate systems and utilities.