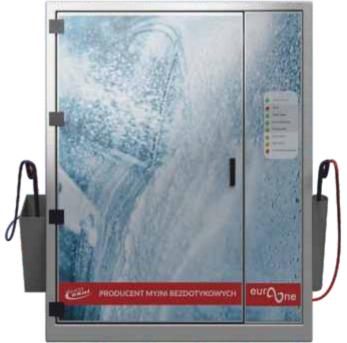

# CONTAINER CAR WASHES

The technical module of the washing stand is made of AISI 304 stainless steel. It contains the complete washing technology and accessories as in the container. All modules are made in our production plant. Information stickers on the module can be made according to the customer design in any colour.

# MODULAR CAR WASHES

If the customer has a room they would like to dedicate to the machine room, the carwash technology can be placed on a prefabricated frame which is assembled in the in the room and connected to the appropriate systems and utilities.