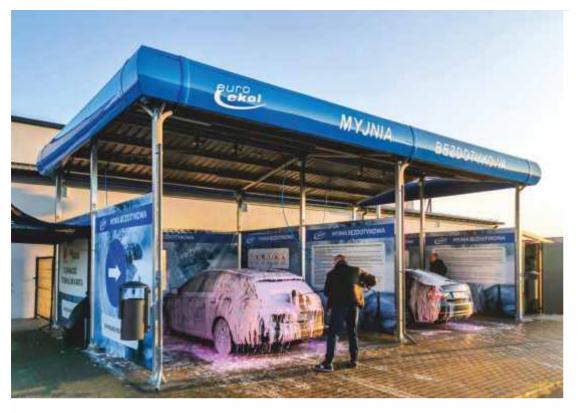

## RACK-TYPE CAR WASHES

The Euro-One car wash is suitable for both outdoor and indoor use. When developing the device, we placed emphasis on simplicity of construction, which results in easy servicing and above-average durability. The well thought-out design of the unit and the appropriately selected water pressure makes it possible to remove dirt from hard-to-reach places quickly and with minimum effort. Cleaning programmes can be adapted to individual needs.

## SINGLE-STAND CAR WASH