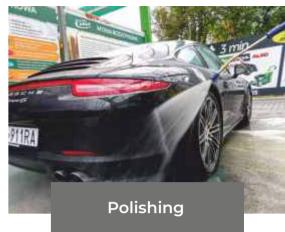

# Euro-Ekol Cloud Services

Our car washes are equipped with 4 basic washing programmes as standard - Foam wash, Rinsing, Waxing and Polishing. However, it is worth investing in additional programmes which will help to attract customers and make them accustomed to the highest quality of washing, making it harder for potential competitors to enter the market.