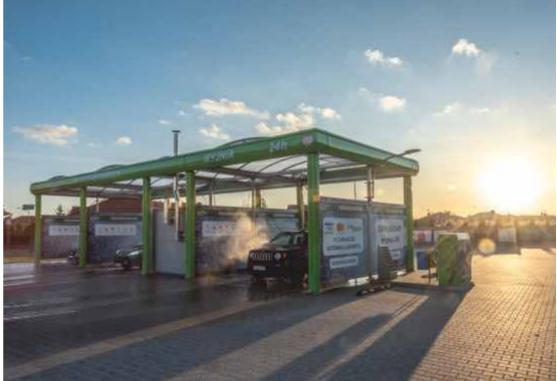

# CONTAINER CAR WASHES

The technical module of the washing stand is made of AISI 304 stainless steel. It contains the complete washing technology and accessories as in the container. All modules are made in our production plant. Information stickers on the module can be made according to the customer design in any colour.

# MODULAR CAR WASHES

If the customer has a room they would like to dedicate to the machine room, the carwash technology can be placed on a prefabricated frame which is assembled in the in the room and connected to the appropriate systems and utilities.