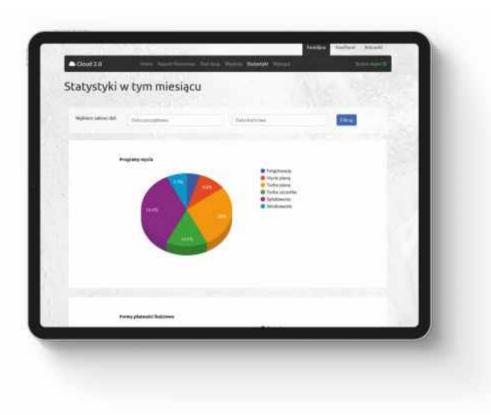

| dkurzącz   |          |          |
|------------|----------|----------|
| Cass pracy | Przychod | llešč av |
| 311        | 86 PLN   | 22       |

Gotówka 100% - 86 zł Klucz 0% - 0 zł

Euro Ekol Cloud Services is a modern web application which enables investors to access to key financial data and advanced statistics 24 hours a day from any device connected to the Internet.

Full history of financial operations, Euro-key top-ups and payment transfers, as well as statistics are presented in the form of clear tables and charts. All data can be filtered by date and exported to CSV format for further processing in external systems or even in a spreadsheet.

Additionally, the system sends daily and monthly income reports via e-mail with a breakdown into payment forms, thanks to which the investor knows on an ongoing basis how much his car wash earns.

The module for fleet management is a solution that is unprecedented on the market. After logging in, their managers can top up their accounts themselves using credit card or instant transfers, distribute the paid amount among their euro-keys as well as generating a billing of the use of individual euro-keys. Depending on your preferences, the app automatically invoices you after each top-up or for a set period of time. Thanks to this, the euro-key system becomes an even more effective tool to facilitate fleet customer acquisition.