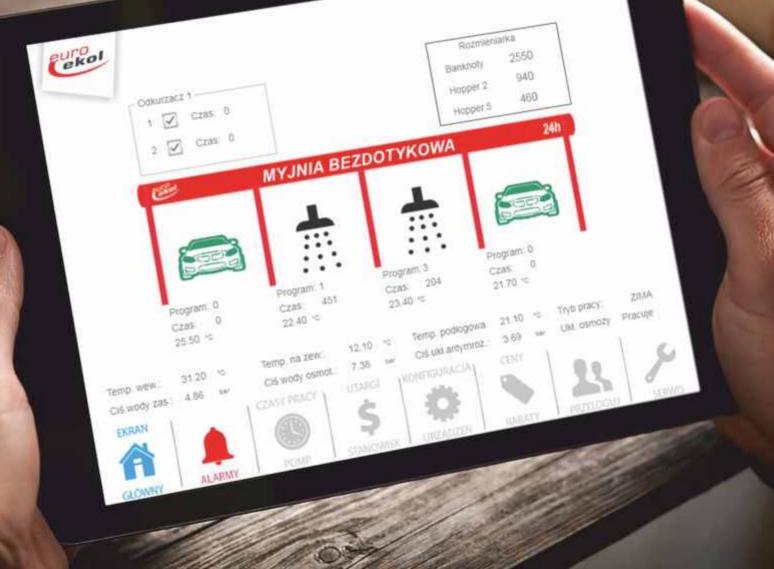

### Twoja myjnia dzisiaj

Cloud 2.0

🕒 Twoja myjnia zarobila dziś 2106 PLN, z czego platności gotówką to 🔂 1304 PLN (62%), karta 🖽 756 PLN (30%), a Muczem 4, 46 PLN (2%).

Home: Report Fromworky, West-hone, Wijstone, Statestade Westman

| 8 h 2020 PLN 50<br>otówka 60% - 1218 zł                                                                                                                                                                                                                                                                                                                                                                                                                                                                                                                                                                                                                                                                                                                                                                                                                                                                                                                                                                                                                                                                                                                                                                                                                                                                                                                                                                                                                                                                                                                                                                                                                                                                                                                                                                                                                                                                                                                                                                                                                                                                                        | zas pracy     | Przychód              | Ność aut |
|--------------------------------------------------------------------------------------------------------------------------------------------------------------------------------------------------------------------------------------------------------------------------------------------------------------------------------------------------------------------------------------------------------------------------------------------------------------------------------------------------------------------------------------------------------------------------------------------------------------------------------------------------------------------------------------------------------------------------------------------------------------------------------------------------------------------------------------------------------------------------------------------------------------------------------------------------------------------------------------------------------------------------------------------------------------------------------------------------------------------------------------------------------------------------------------------------------------------------------------------------------------------------------------------------------------------------------------------------------------------------------------------------------------------------------------------------------------------------------------------------------------------------------------------------------------------------------------------------------------------------------------------------------------------------------------------------------------------------------------------------------------------------------------------------------------------------------------------------------------------------------------------------------------------------------------------------------------------------------------------------------------------------------------------------------------------------------------------------------------------------------|---------------|-----------------------|----------|
| And a state of the | 28 h          | 2020 PLN              | 50       |
|                                                                                                                                                                                                                                                                                                                                                                                                                                                                                                                                                                                                                                                                                                                                                                                                                                                                                                                                                                                                                                                                                                                                                                                                                                                                                                                                                                                                                                                                                                                                                                                                                                                                                                                                                                                                                                                                                                                                                                                                                                                                                                                                | iotówka 60%   | 12182                 |          |
| And in the second se                                                                                                                                                                                                                                                                                                                                                                                                                                                                                                                                                                                                                                                                                                                                                                                                                                                                                                                                                                                                                                                                                                                                                                                                                                                                                                                                                                                                                                                                                                                                                                                                                                                                                                                                                                                                                                                                                                                                                                                                                | CONTRACTOR OF | and the second second | 1        |
|                                                                                                                                                                                                                                                                                                                                                                                                                                                                                                                                                                                                                                                                                                                                                                                                                                                                                                                                                                                                                                                                                                                                                                                                                                                                                                                                                                                                                                                                                                                                                                                                                                                                                                                                                                                                                                                                                                                                                                                                                                                                                                                                | CONTRACTOR OF | 56 zł                 | -        |

| dkurzącz   |          |          |
|------------|----------|----------|
| Cass pracy | Przychod | llešč av |
| 311        | 86 PLN   | 22       |

Gotówka 100% - 86 zł Klucz 0% - 0 zł

Euro Ekol Cloud Services is a modern web application which enables investors to access to key financial data and advanced statistics 24 hours a day from any device connected to the Internet.