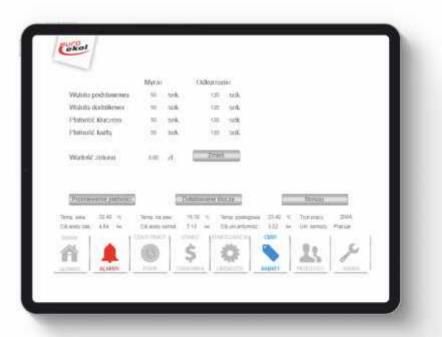

# Carwash management system

Fordina Variant Volumi

### Twoja myjnia dzisiaj

Cloud 2.0

🕒 Twoja myjnia zarobila dziś 2106 PLN, z czego platności gotówką to 🔂 1304 PLN (62%), karta 🖽 756 PLN (30%), a Muczem 4, 46 PLN (2%).

Home: Report Fromworky, West-hone, Wijstone, Statestade Westman