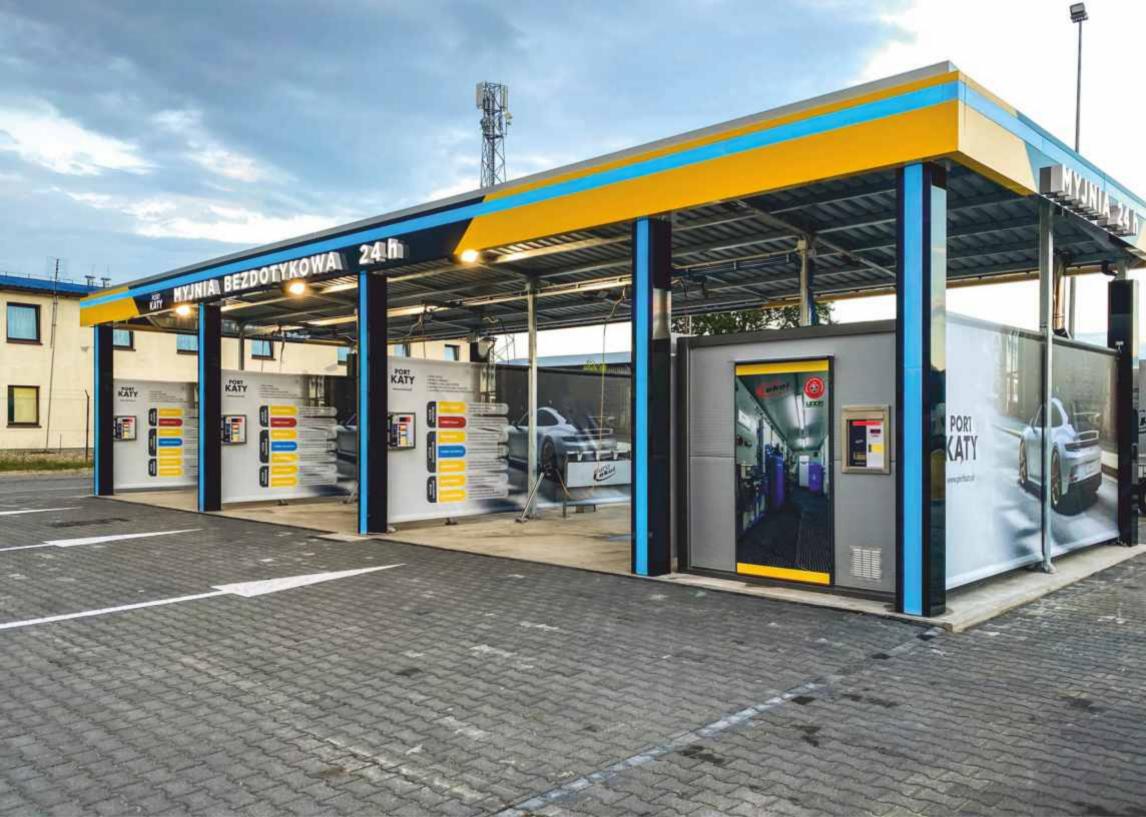

# CONTAINER CAR WASHES

The technical module of the washing stand is made of AISI 304 stainless steel. It contains the complete washing technology and accessories as in the container. All modules are made in our production plant. Information stickers on the module can be made according to the customer design in any colour.

# MODULAR CAR WASHES

If the customer has a room they would like to dedicate to the machine room, the carwash technology can be placed on a prefabricated frame which is assembled in the in the room and connected to the appropriate systems and utilities.