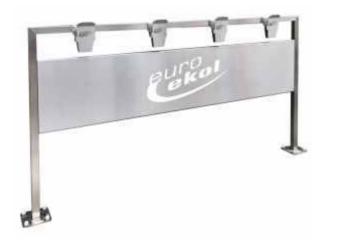

The device can be placed in a container wall or in a free-standing casting made of stainless steel.

The print on the front panel is made using the thermosublimation technique, which ensures high durability and resistance to weather conditions.

# BANKNOTE CHANGERS



RE1

|                    | RE1             | RE2        |
|--------------------|-----------------|------------|
| Banknotes accepted | 10, 20, 50 zł   |            |
| Change in coins    | 2 zł or a token | 2 zł, 5 zł |
| Receipts printing  | optional        |            |
| Euro-Key top up    | no              | yes        |

1

1



RE2

#### Mat beater

#### Wheel compressor ANALOGUE

#### Wheel compressor DIGITAL

#### Sprinkler fluid dispenser









Magnetic board

### Mat washing grip

### Bicycle washing stand









Our service is staffed by highly qualified employees with many years of experience in the company. Their task is to take care of the technical condition of the carwashes sold by us and providing systematic periodical inspections. These actions are purely preventive. The overriding aim is to ensure the longest possible failure-free carwash operation. Each employee of the service department has a service car fully equipped with tools and components at their disposal and the service management department to provide appropriate logistic support at any time. Our goal is to provide the investor with full comfort and creating the best possible conditions for running a touchless carwash business.

The warehouse department, with the support of an IT programme written for our needs, immediatel