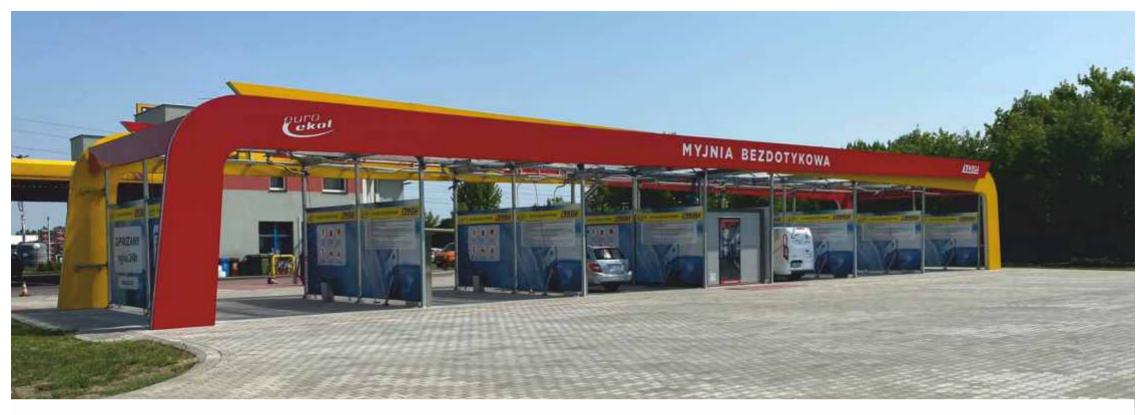

# CONTAINER CAR WASHES

The technical module of the washing stand is made of AISI 304 stainless steel. It contains the complete washing technology and accessories as in the container. All modules are made in our production plant. Information stickers on the module can be made according to the customer design in any colour.

# MODULAR CAR WASHES

If the customer has a room they would like to dedicate to the machine room, the carwash technology can be placed on a prefabricated frame which is assembled in the in the room and connected to the appropriate systems and utilities.