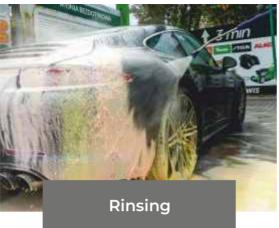

# Euro-Ekol Cloud Services

Our car washes are equipped with 4 basic washing programmes as standard - Foam wash, Rinsing, Waxing and Polishing. However, it is worth investing in additional programmes which will help to attract customers and make them accustomed to the highest quality of washing, making it harder for potential competitors to enter the market.