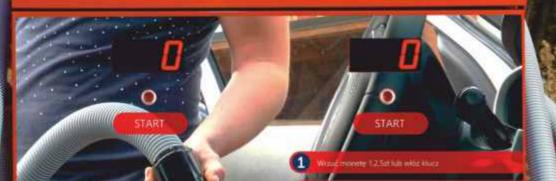

### ODKURZACZ

States

2 Wednij START, na wyswietlaczu polawi się pozostały czas

3 Odkurz za pomoce stawki

4 Po tkończeniu odwieś waż na miejust

## ODKURZACZ

The self-service hoovers we offer are equipped with independent suction systems 2160W each. The suction nozzles installed on the hoses are designed in such a way that they do not get clogged by accidentally dragged objects.