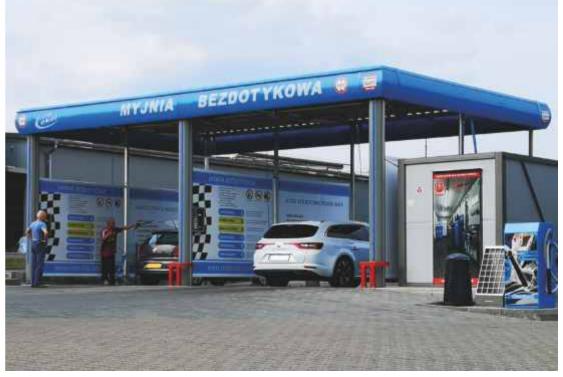

# CONTAINER CAR WASHES

The technical module of the washing stand is made of AISI 304 stainless steel. It contains the complete washing technology and accessories as in the container. All modules are made in our production plant. Information stickers on the module can be made according to the customer design in any colour.

# MODULAR CAR WASHES

If the customer has a room they would like to dedicate to the machine room, the carwash technology can be placed on a prefabricated frame which is assembled in the in the room and connected to the appropriate systems and utilities.