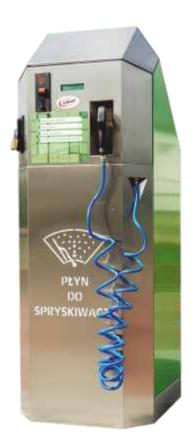

ions of banknotes and dispense one or more types of coins or tokens.

The device can be placed in a container wall or in a free-standing casting made of stainless steel.

The print on the front panel is made using the thermosublimation technique, which ensures high durability and resistance to weather conditions.

# BANKNOTE CHANGERS



RE1

|                    | RE1             | RE2        |
|--------------------|-----------------|------------|
| Banknotes accepted | 10, 20, 50 zł   |            |
| Change in coins    | 2 zł or a token | 2 zł, 5 zł |
| Receipts printing  | optional        |            |
| Euro-Key top up    | no              | yes        |

1

1



RE2

#### Mat beater

#### Wheel compressor ANALOGUE

#### Wheel compressor DIGITAL

#### Sprinkler fluid dispenser









Magnetic board

### Mat washing grip

### Bicycle washing stand









Our service is staffed by highly qualified employees with many years of experience in the company. Their task is to take care of the technical condition of the carwashes sold by us and providing systematic periodical inspections. These actions are purely preventive. The overriding aim is to ensure the longest possible failure-free carwash operation. Each employee of the service department has a service car fully equipped with tools and components at their disposal and the service management department to provide appropriate logistic support at any time. Our goal is to provide the investor with full comfort and creating the best possible conditions for running a touchless carwash business.

The warehouse department,