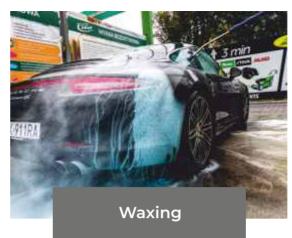

# Euro-Ekol Cloud Services

Our car washes are equipped with 4 basic washing programmes as standard - Foam wash, Rinsing, Waxing and Polishing. However, it is worth investing in additional programmes which will help to attract customers and make them accustomed to the highest quality of washing, making it harder for potential competitors to enter the market.