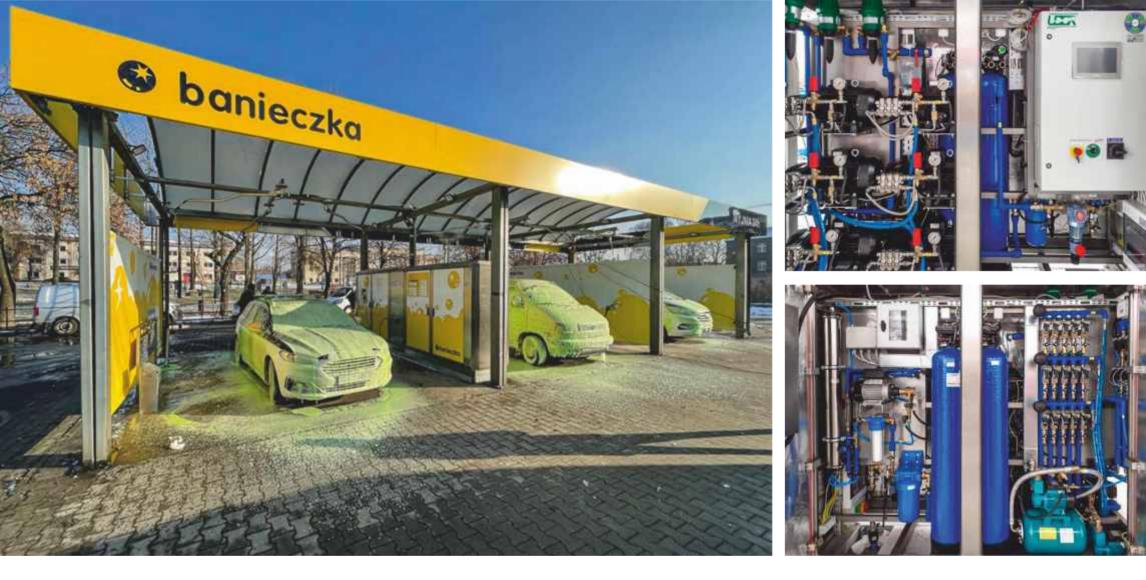

## TECHNOLOGY

wastewater recovery system from the membrane system in the osmosis water production process, guaranteeing a savings of 35%

we use softened water for all washing programmes, thanks to which no streaks appear on the car bodies of the washed cars

liquid chemistry means better washing effect, smaller ecological footprint of the car wash (no phosphates) and efficiency - no need to heat up water to 60 degrees

powerful, low-force pumps operating at 60% of their capacity (approx. 130 bar), which guarantees long and failure-free operation

the applied Dosatron pressure mixers are a reliable and extremely precise chemicals dosing system

MIĘDZYNARODOWE TARGI POZNAŃSKIE MIĘDZYNARODOWE TARGI POZNAŃSKIE

The washing plants are assembled and fitted with the necessary accessories at our production facility. It is equipped with a modern machine park, which we successively modernise using financial support programmes implemented by the EU. Washing machines produced in our plant are equipped with accessories and subassemblies from suppliers from all over Europe, thanks to which they meet the highest standards for this type of equipment and follow the latest trends. All actions taken by us, including the use of IT systems to support and control work from the design stage to final assembly are the guarantee of obtaining high quality of the carwash manufactured by us.