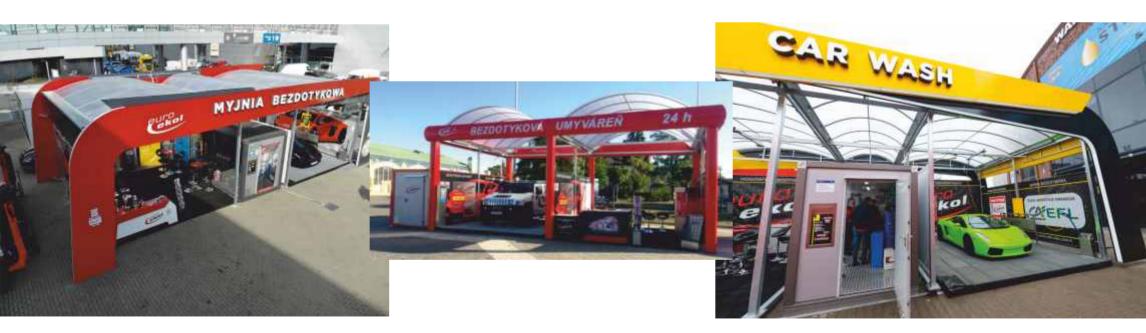

# CONTAINER CAR WASHES

The technical module of the washing stand is made of AISI 304 stainless steel. It contains the complete washing technology and accessories as in the container. All modules are made in our production plant. Information stickers on the module can be made according to the customer design in any colour.

# MODULAR CAR WASHES

If the customer has a room they would like to dedicate to the machine room, the carwash technology can be placed on a prefabricated frame which is assembled in the in the room and connected to the appropriate systems and utilities.

## RACK-TYPE CAR WASHES

The Euro-One car wash is suitable for both outdoor and indoor use. When developing the device, we placed emphasis on simplicity of construction, which results in easy servicing and above-average durability. The well thought-out design of the unit and the appropriately selected water pressure makes it possible to remove dirt from hard-to-reach places quickly and with minimum effort. Cleaning programmes can be adapted to individual needs.