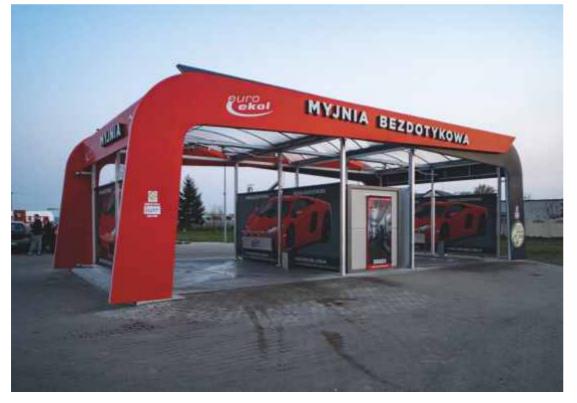

# CONTAINER CAR WASHES

The technical module of the washing stand is made of AISI 304 stainless steel. It contains the complete washing technology and accessories as in the container. All modules are made in our production plant. Information stickers on the module can be made according to the customer design in any colour.

# MODULAR CAR WASHES

If the customer has a room they would like to dedicate to the machine room, the carwash technology can be placed on a prefabricated frame which is assembled in the in the room and connected to the appropriate systems and utilities.