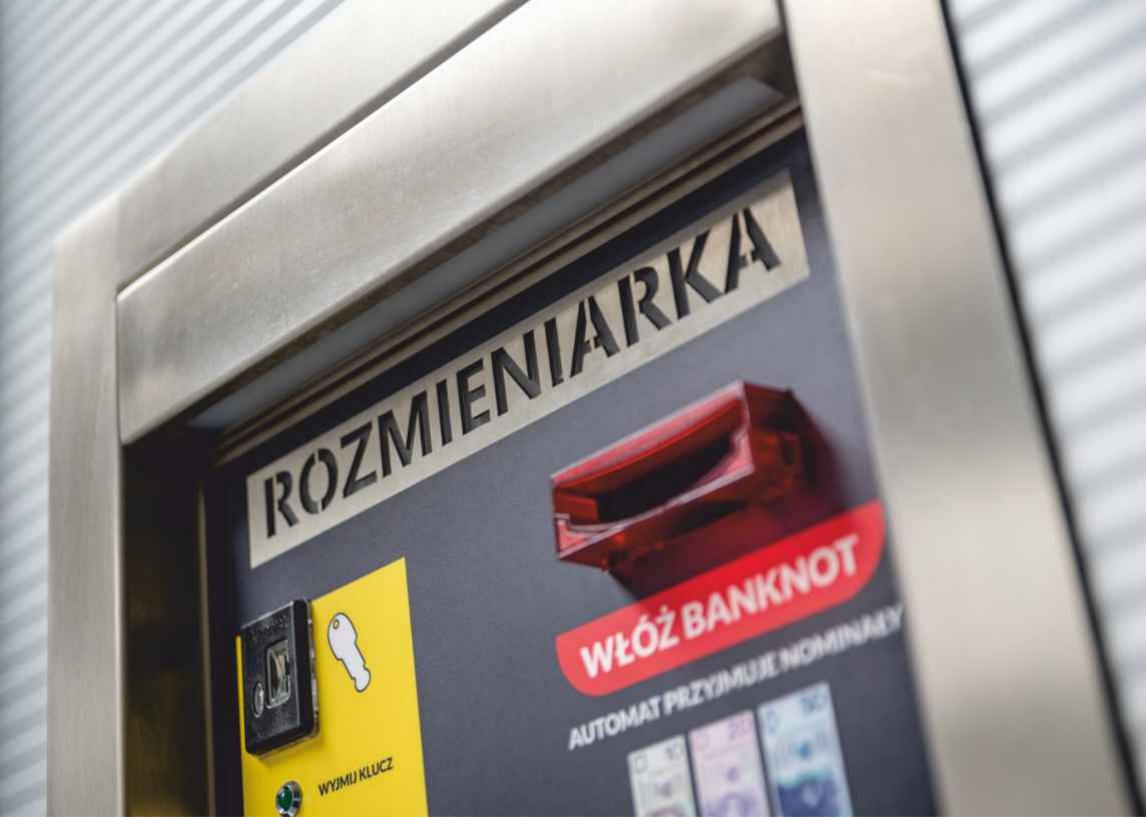

# 

The banknote changer is an ideal addition to existing payment systems .It can be configured to work with all denominations of banknotes and dispense one or more types of coins or tokens.

The device can be placed in a container wall or in a free-standing casting made of stainless steel.

# BANKNOTE CHANGERS

RE1

|                    | RE1             | RE2        |
|--------------------|-----------------|------------|
| Banknotes accepted | 10, 20, 50 zł   |            |
| Change in coins    | 2 zł or a token | 2 zł, 5 zł |
| Receipts printing  | optional        |            |
| Euro-Key top up    | no              | yes        |