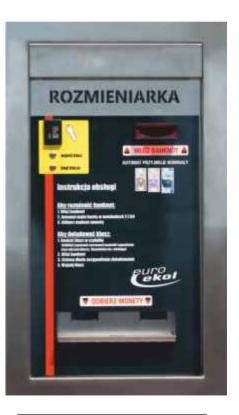

# BANKNOTE CHANGERS

RE1

|                    | RE1             | RE2        |
|--------------------|-----------------|------------|
| Banknotes accepted | 10, 20, 50 zł   |            |
| Change in coins    | 2 zł or a token | 2 zł, 5 zł |
| Receipts printing  | optional        |            |
| Euro-Key top up    | no              | yes        |

# 

The banknote changer is an ideal addition to existing payment systems .It can be configured to work with all denominations of banknotes and dispense one or more types of coins or tokens.

The device can be placed in a container wall or in a free-standing casting made of stainless steel.

The print on the front panel is made using the thermosublimation technique, which ensures high durability and resistance to weather conditions.