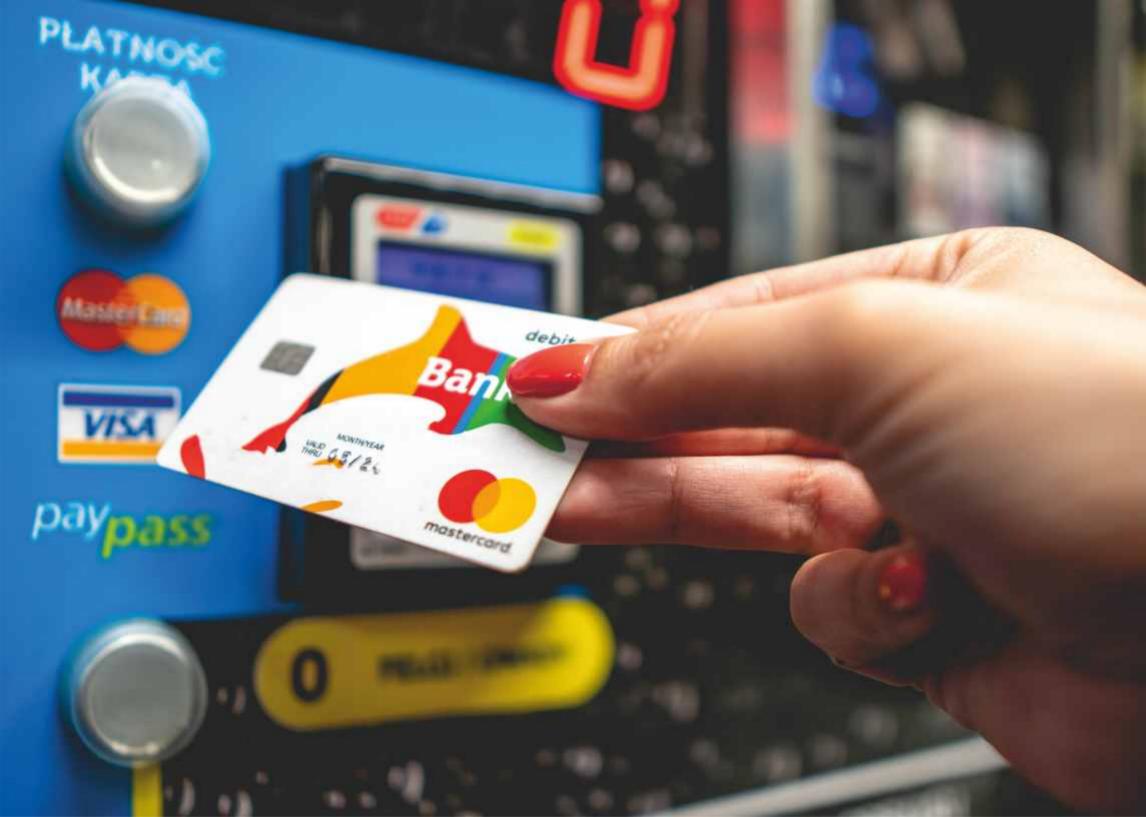

Optionally, the start systems can be equipped with card payment, which increases the carwash turnover by up to 35%.

## VACUUM CLEANERS

|                              | Carrera | Euro-Ekol  |
|------------------------------|---------|------------|
| Acceptable coins             | 2 zł    | 1, 2, 5 zł |
| Euro-key payment             | no      | yes        |
| Contactless payment          | no      | optional   |
| Display of remaining<br>time | no      | yes        |