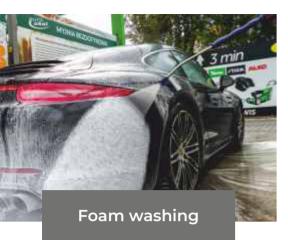

# Euro-Ekol Cloud Services

Our car washes are equipped with 4 basic washing programmes as standard - Foam wash, Rinsing, Waxing and Polishing. However, it is worth investing in additional programmes which will help to attract customers and make them accustomed to the highest quality of washing, making it harder for potential competitors to enter the market.