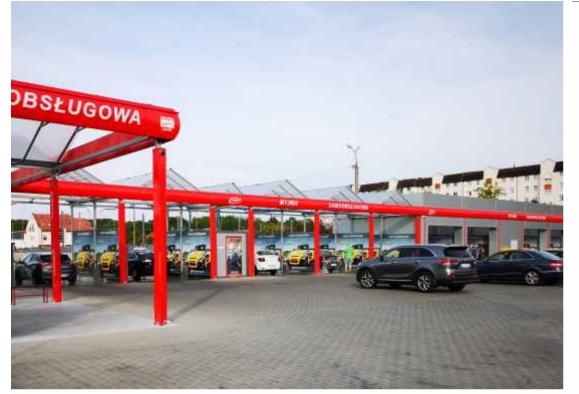

### CHEMICALS

Thanks to our own production plant, we build not only excellent car washes, but also carports to match. Our standard is an arched polycarbonate roof giving plenty of light at the washing stations. We also make flat roofs, single or multi-sloped roofs and so called plunging roofs. Our shelters are complete, i.e. equipped with both lighting and advertising banners, which, just like the attic, are colour-matched to the customer's needs along with a LED channel along the contour of the shelter, which is a great asset after dark. The attic that we offer to investors is made of high-quality laminate or dibond both solutions are resistant to weather conditions and do not discolour, while also having a very aesthetic appearance. Among various roofing configurations, we offer uncovered stands for washing taller vehicles and platforms for easier vehicle washing.

The Piano carport was awarded the Gold Medal of the Poznań International Fair 2018. Its attic is made of aluminium and dibond and is distinguished by its original design and functionality.

#### CARPORTS

We strive to provide a comprehensive service to every customer. The scope of our services depends on needs of all those who are interested in investments connected with opening a car wash.