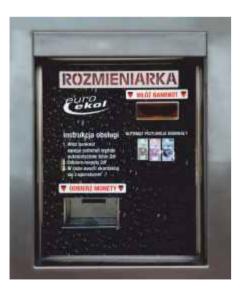

# BANKNOTE CHANGERS

RE1

|                    | RE1             | RE2        |
|--------------------|-----------------|------------|
| Banknotes accepted | 10, 20, 50 zł   |            |
| Change in coins    | 2 zł or a token | 2 zł, 5 zł |
| Receipts printing  | optional        |            |
| Euro-Key top up    | no              | yes        |