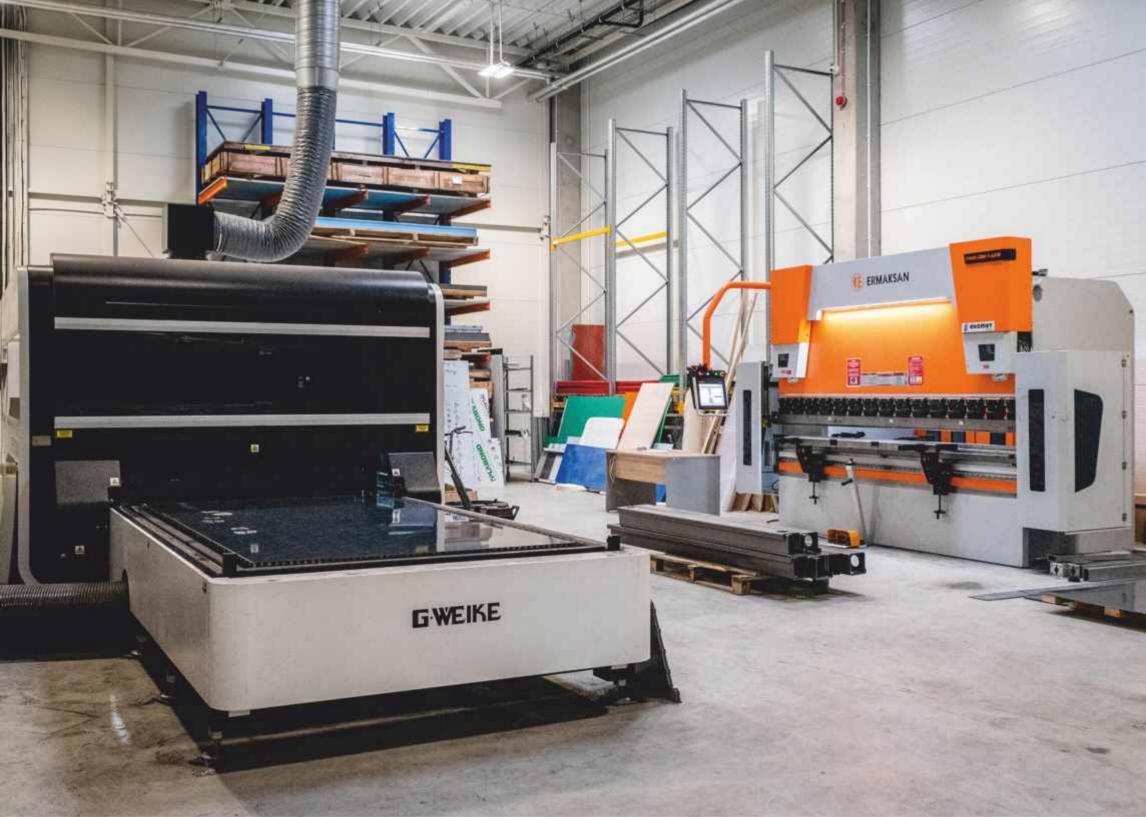

the applied Dosatron pressure mixers are a reliable and extremely precise chemicals dosing system

MIĘDZYNARODOWE TARGI POZNAŃSKIE MIĘDZYNARODOWE TARGI POZNAŃSKIE

The washing plants are assembled and fitted with the necessary accessories at our production facility. It is equipped with a modern machine park, which we successively modernise using financial support programmes implemented by the EU. Washing machines produced in our plant are equipped with accessories and subassemblies from suppliers from all over Europe, thanks to which they meet the highest standards for this type of equipment and follow the latest trends. All actions taken by us, including the use of IT systems to support and control work from the design stage to final assembly are the guarantee of obtaining high quality of the carwash manufactured by us.

## PRODUCTION

To control the car wash we use a microprocessor PLC from Siemens company. The change and control of working parameters is realised by means of a large touch display. An in-house application developed by our IT department is responsible for communication between the car wash and the customer. It enables full control over processes taking place in the car wash. Thanks to innovative solutions the user is able to easily make change the carwash parameters, read errors and messages, as well as work time of pressure pumps for lances and brushes between their maintenance, check the amount of rotation on particular washing stations. Optionally, it is possible to automatic sending of alarms and notifications through the carwash, and after connecting it to the internet, the customer can remotely manage the carwash using our application installed on a tablet or smartphone.