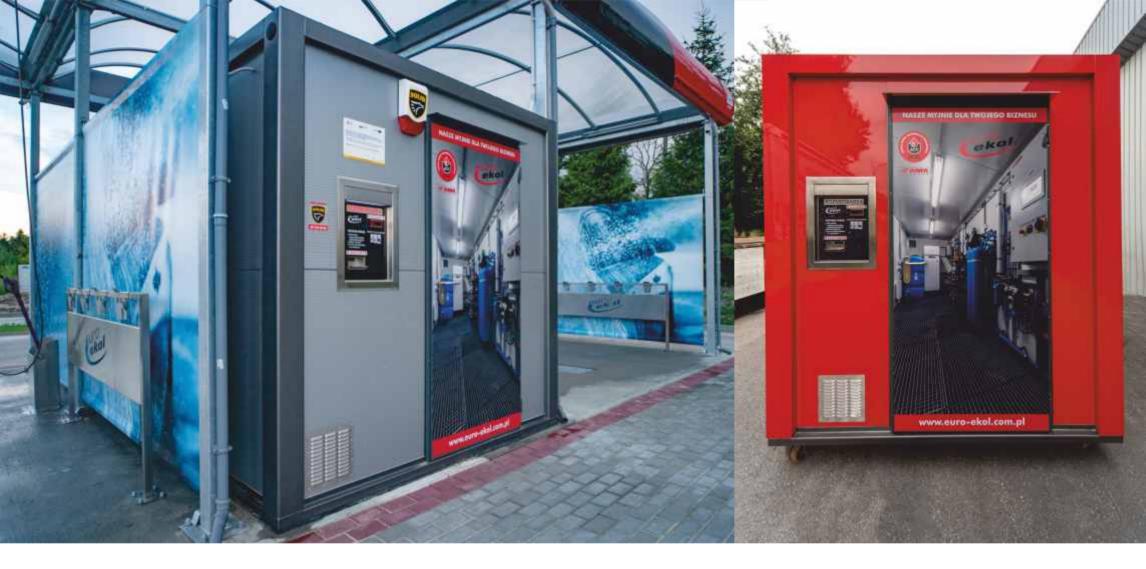

#### **2010** commencement of production of carports

2015 restructuring companies

2021 opening of a new factory

The technical container is made using a steel frame technology based on a hot-dip galvanized base. Side walls and roof are made of sandwich panels.

It is equipped with a complete washing technology, water treatment system and a bifunctional heating furnace with stainless steel chimney system and efficient ventilation system. The container is equipped with a complete electrical switchboard and lighting system. The container is ideal as a back-up facility of a car wash. It can accommodate a large stock of chemicals and accessories necessary for each facility. There is also a possibility of to equip a carwash with a bigger container with a social background. All containers are made in our production plant. We realize orders for any cubature.