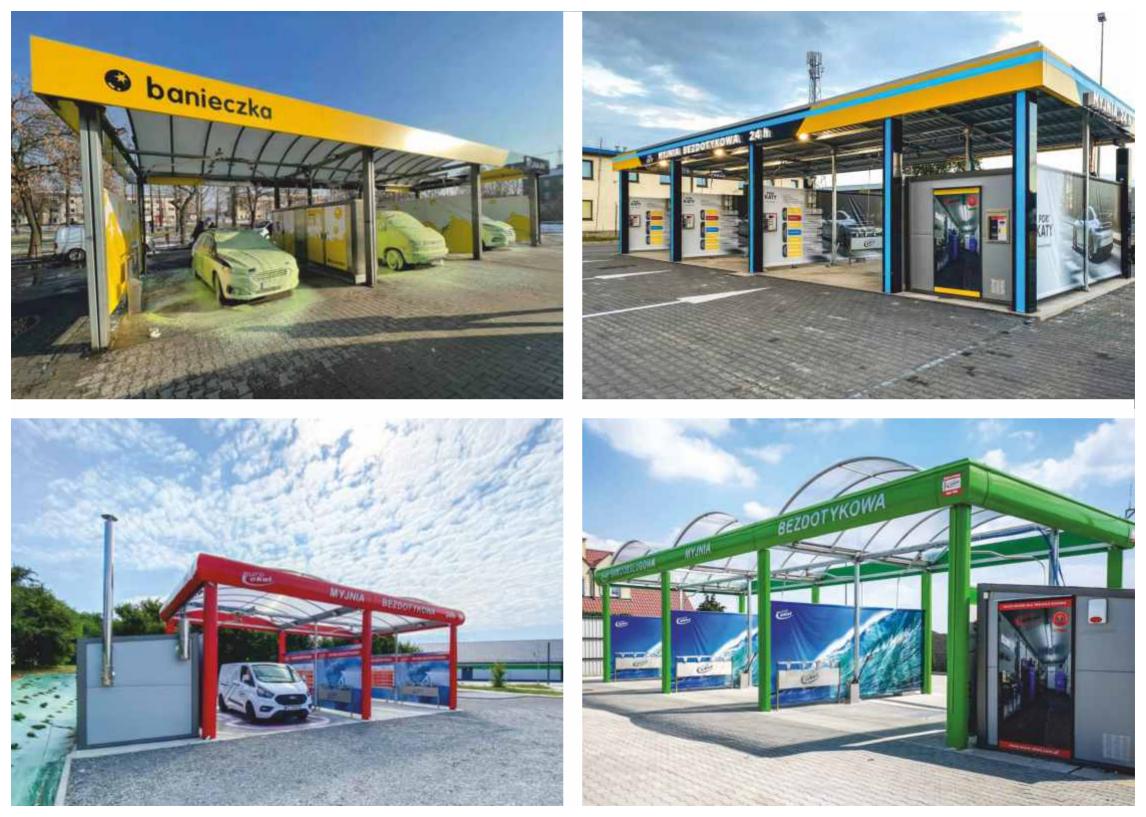

# CONTAINER CAR WASHES

The technical module of the washing stand is made of AISI 304 stainless steel. It contains the complete washing technology and accessories as in the container. All modules are made in our production plant. Information stickers on the module can be made according to the customer design in any colour.

# MODULAR CAR WASHES

If the customer has a room they would like to dedicate to the machine room, the carwash technology can be placed on a prefabricated frame which is assembled in the in the room and connected to the appropriate systems and utilities.

## RACK-TYPE CAR WASHES

The Euro-One car wash is suitable for both outdoor and indoor use. When developing the device, we placed emphasis on simplicity of construction, which results in easy servicing and above-average durability. The well thought-out design of the unit and the appropriately selected water pressure makes it possible to remove dirt from hard-to-reach places quickly and with minimum effort. Cleaning programmes can be adapted to individual needs.

## SINGLE-STAND CAR WASH