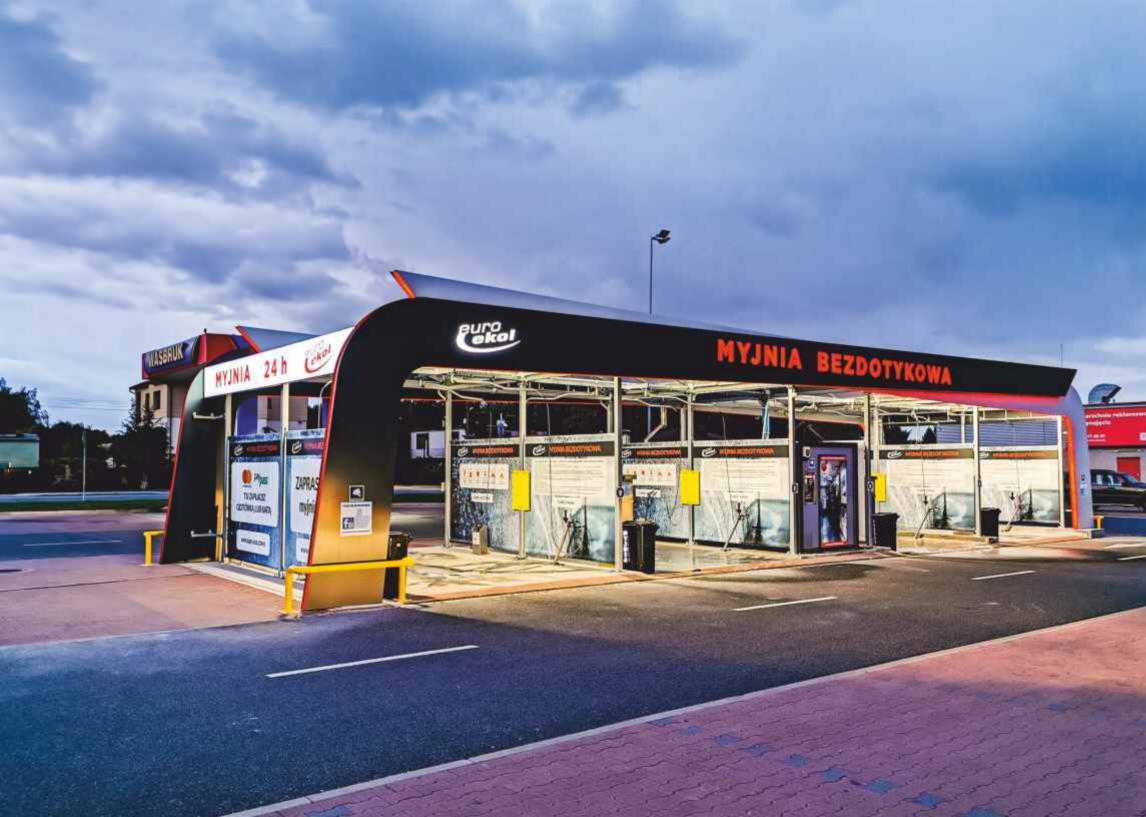

## RACK-TYPE CAR WASHES

The Euro-One car wash is suitable for both outdoor and indoor use. When developing the device, we placed emphasis on simplicity of construction, which results in easy servicing and above-average durability. The well thought-out design of the unit and the appropriately selected water pressure makes it possible to remove dirt from hard-to-reach places quickly and with minimum effort. Cleaning programmes can be adapted to individual needs.