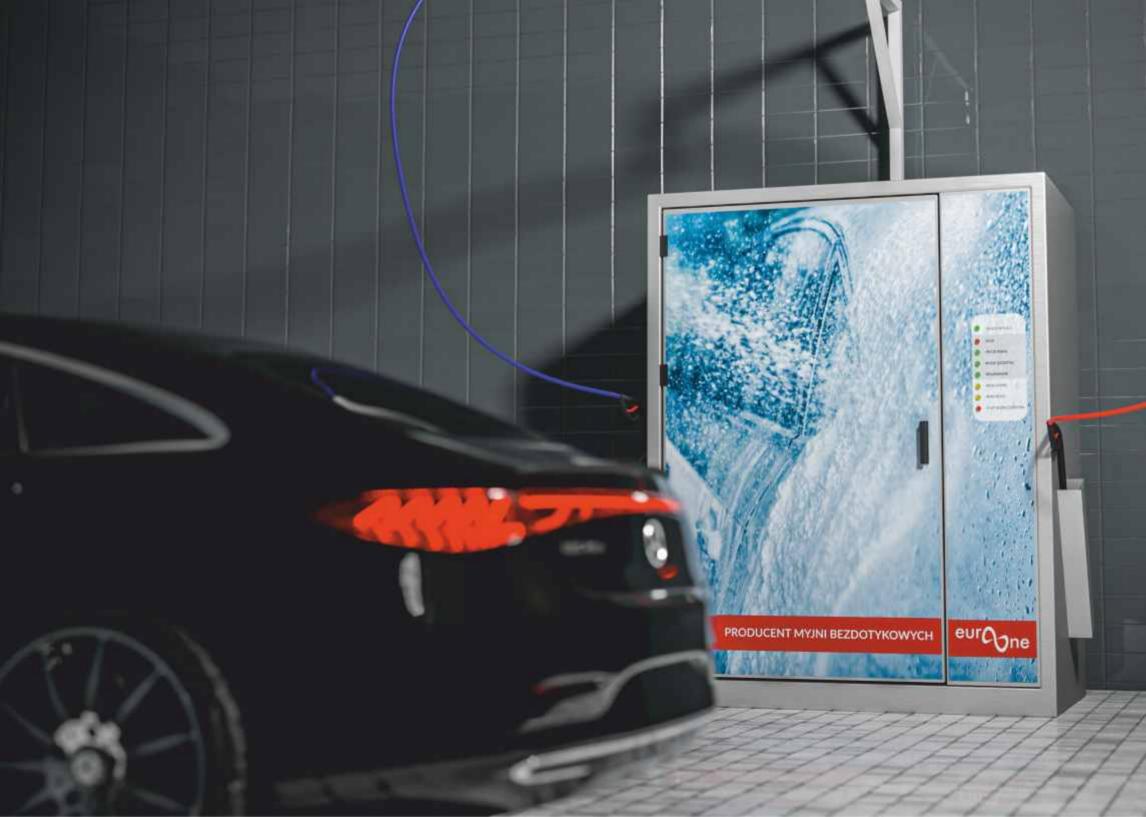

## RACK-TYPE CAR WASHES

The Euro-One car wash is suitable for both outdoor and indoor use. When developing the device, we placed emphasis on simplicity of construction, which results in easy servicing and above-average durability. The well thought-out design of the unit and the appropriately selected water pressure makes it possible to remove dirt from hard-to-reach places quickly and with minimum effort. Cleaning programmes can be adapted to individual needs.

## SINGLE-STAND CAR WASH