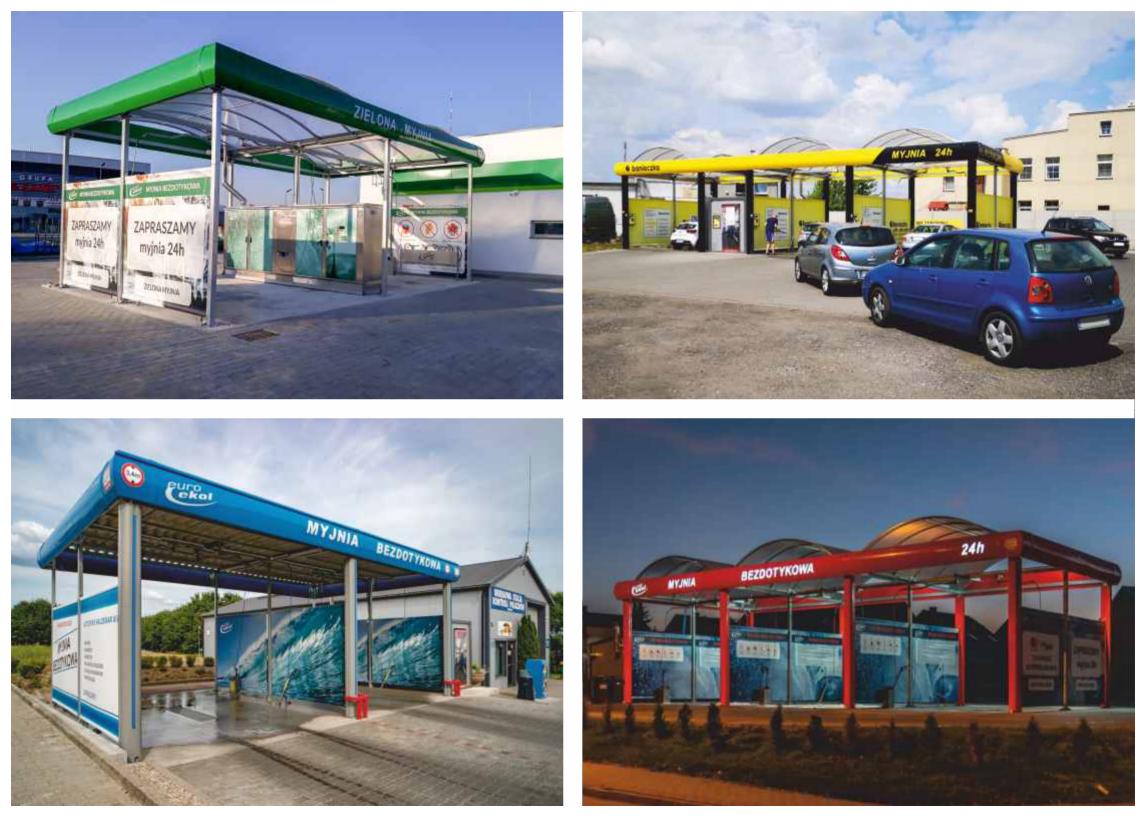

# CONTAINER CAR WASHES

The technical module of the washing stand is made of AISI 304 stainless steel. It contains the complete washing technology and accessories as in the container. All modules are made in our production plant. Information stickers on the module can be made according to the customer design in any colour.

# MODULAR CAR WASHES

If the customer has a room they would like to dedicate to the machine room, the carwash technology can be placed on a prefabricated frame which is assembled in the in the room and connected to the appropriate systems and utilities.

## RACK-TYPE CAR WASHES

The Euro-One car wash is suitable for both outdoor and indoor use. When developing the device, we placed emphasis on simplicity of construction, which results in easy servicing and above-average durability. The well thought-out design of the unit and the appropriately selected water pressure makes it possible to remove dirt from hard-to-reach places quickly and with minimum effort. Cleaning programmes can be adapted to individual needs.

## SINGLE-STAND CAR WASH