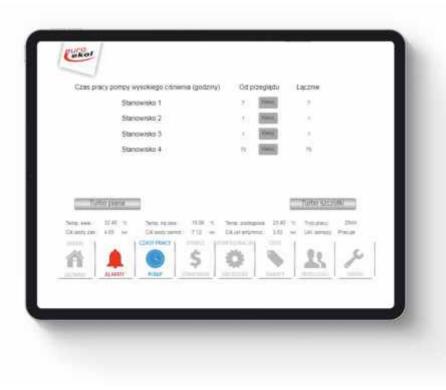

## PRODUCTION

To control the car wash we use a microprocessor PLC from Siemens company. The change and control of working parameters is realised by means of a large touch display. An in-house application developed by our IT department is responsible for communication between the car wash and the customer. It enables full control over processes taking place in the car wash. Thanks to innovative solutions the user is able to easily make change the carwash parameters, read errors and messages, as well as work time of pressure pumps for lances and brushes between their maintenance, check the amount of rotation on particular washing stations. Optionally, it is possible to automatic sending of alarms and notifications through the carwash, and after connecting it to the internet, the customer can remotely manage the carwash using our application installed on a tablet or smartphone.

# Carwash management system

Fordina Variant Volumi