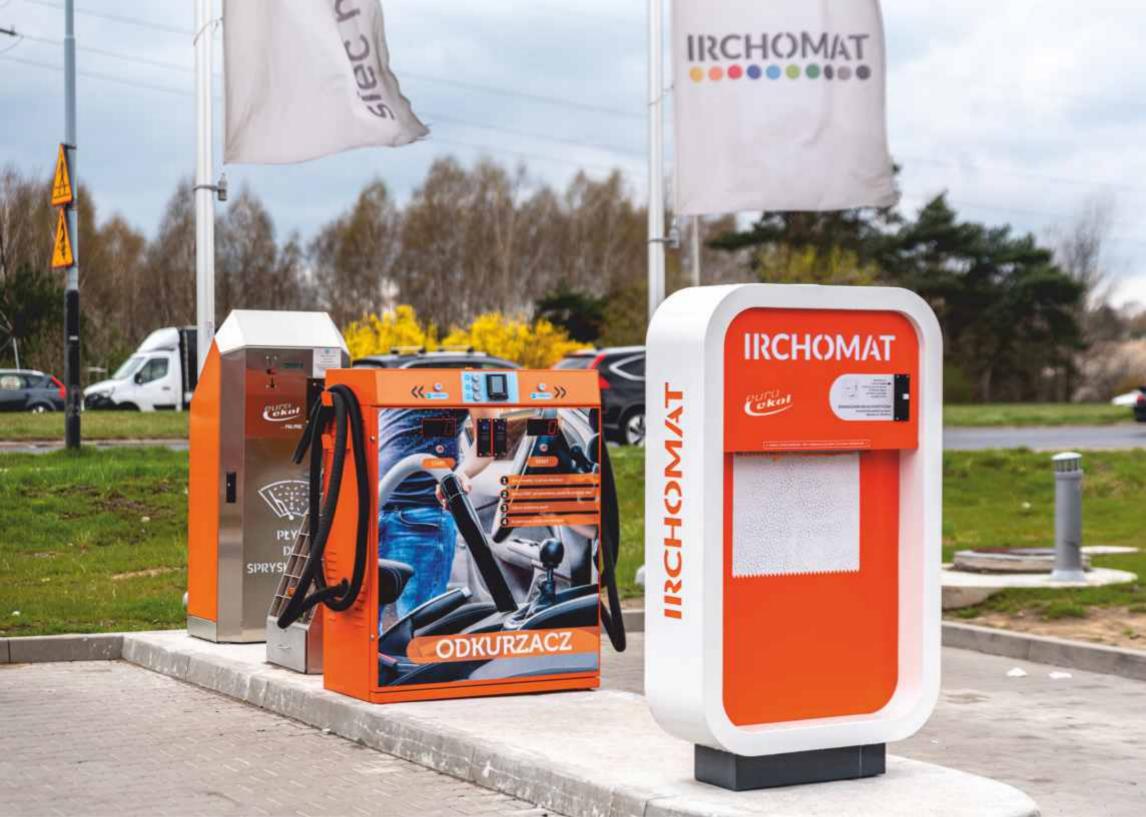

Euro-Ekol

Carrera

25

Chamois leather vending machine is an innovative device on a European scale, created for customers of car washes, this machine is designed to issue a cloth that will absorb water and liquid from the surface. It is perfect for drying the body or car upholstery elements preventing streaks or stains. Assembly of the device is simple and requires only a 230V power supply, provided on an island at the vacuum cleaner.

A wide range of selection of colours and use of the light source in RGB LED technology allows you to match device to the visual identification of an existing or new object.

### **EURO-DRY**