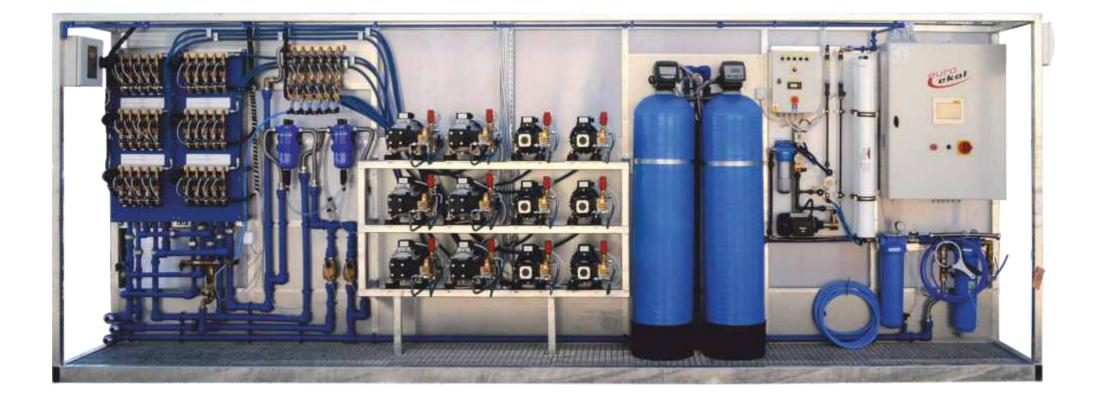

# CONTAINER CAR WASHES

The technical module of the washing stand is made of AISI 304 stainless steel. It contains the complete washing technology and accessories as in the container. All modules are made in our production plant. Information stickers on the module can be made according to the customer design in any colour.

# MODULAR CAR WASHES

If the customer has a room they would like to dedicate to the machine room, the carwash technology can be placed on a prefabricated frame which is assembled in the in the room and connected to the appropriate systems and utilities.