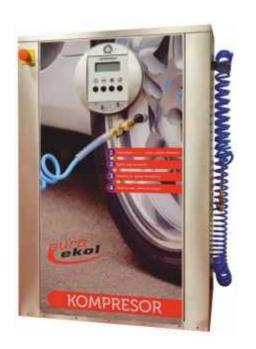

ations of banknotes and dispense one or more types of coins or tokens.

The device can be placed in a container wall or in a free-standing casting made of stainless steel.

The print on the front panel is made using the thermosublimation technique, which ensures high durability and resistance to weather conditions.

# BANKNOTE CHANGERS



RE1

|                    | RE1             | RE2        |
|--------------------|-----------------|------------|
| Banknotes accepted | 10, 20, 50 zł   |            |
| Change in coins    | 2 zł or a token | 2 zł, 5 zł |
| Receipts printing  | optional        |            |
| Euro-Key top up    | no              | yes        |

1

1



RE2

#### Mat beater

#### Wheel compressor ANALOGUE

#### Wheel compressor DIGITAL

#### Sprinkler fluid dispenser









Magnetic board

### Mat washing grip

### Bicycle washing stand









Our service is staffed by highly qualified employees with many years of experience in the company. Their task is to take care of the technical condition of the carwashes sold by us and providing systematic periodical inspections. These actions are purely preventive. The overriding aim is to ensure the longest possible failure-free carwash operation. Each employee of the service department has a service car fully equipped with tools and components at their disposal and the service management department to provide appropriate logistic support at any time. Our goal is to provide the investor with full comfort and creating the best possible conditions for running a touchless carwash business.

The warehouse department