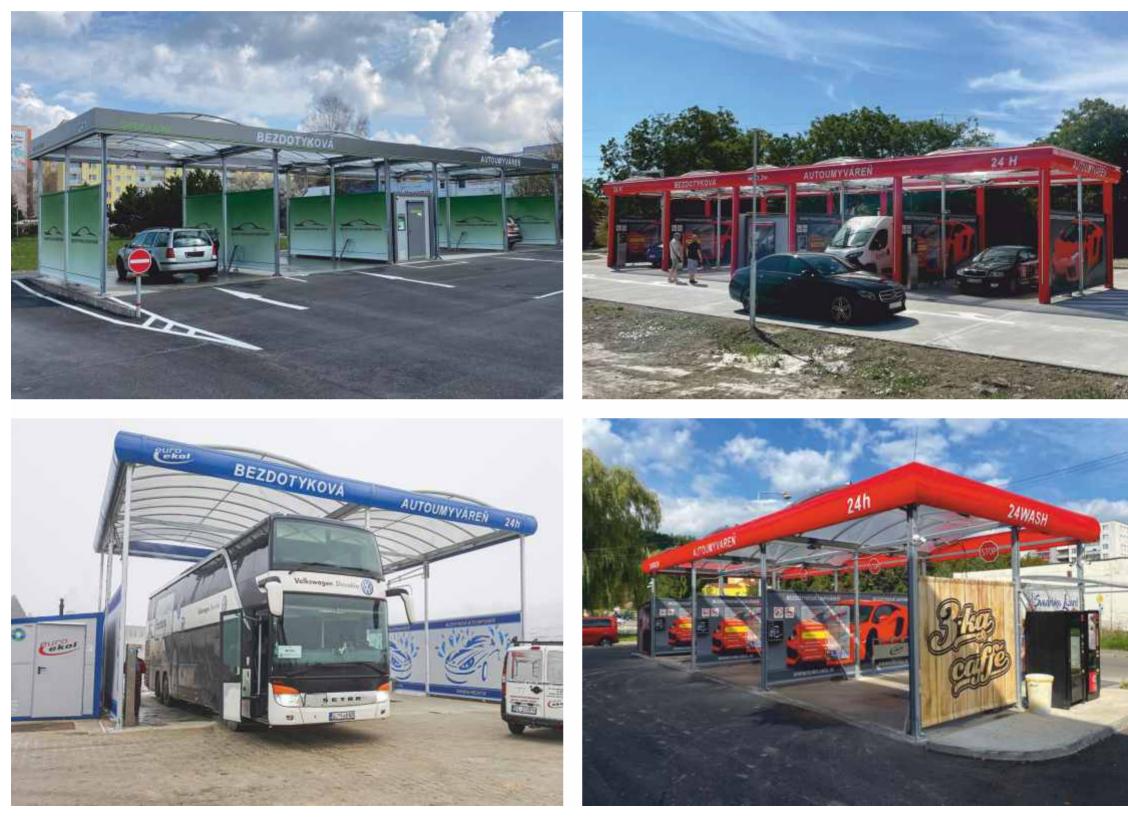

# CONTAINER CAR WASHES

The technical module of the washing stand is made of AISI 304 stainless steel. It contains the complete washing technology and accessories as in the container. All modules are made in our production plant. Information stickers on the module can be made according to the customer design in any colour.

# MODULAR CAR WASHES

If the customer has a room they would like to dedicate to the machine room, the carwash technology can be placed on a prefabricated frame which is assembled in the in the room and connected to the appropriate systems and utilities.

## RACK-TYPE CAR WASHES

The Euro-One car wash is suitable for both outdoor and indoor use. When developing the device, we placed emphasis on simplicity of construction, which results in easy servicing and above-average durability. The well thought-out design of the unit and the appropriately selected water pressure makes it possible to remove dirt from hard-to-reach places quickly and with minimum effort. Cleaning programmes can be adapted to individual needs.

## SINGLE-STAND CAR WASH