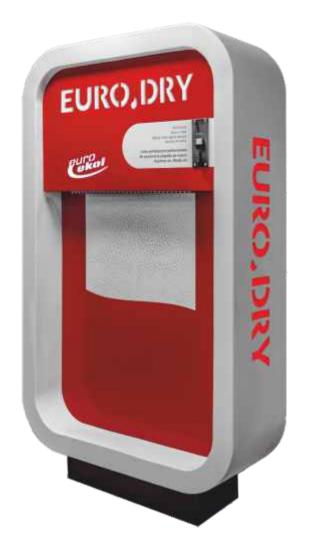

### **EURO-DRY**

Euro-Ekol

Carrera

25

Chamois leather vending machine is an innovative device on a European scale, created for customers of car washes, this machine is designed to issue a cloth that will absorb water and liquid from the surface. It is perfect for drying the body or car upholstery elements preventing streaks or stains. Assembly of the device is simple and requires only a 230V power supply, provided on an island at the vacuum cleaner.