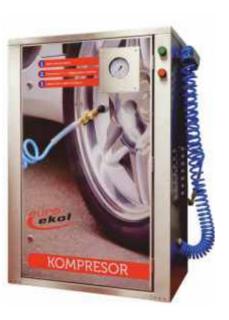

inations of banknotes and dispense one or more types of coins or tokens.

The device can be placed in a container wall or in a free-standing casting made of stainless steel.

The print on the front panel is made using the thermosublimation technique, which ensures high durability and resistance to weather conditions.

# BANKNOTE CHANGERS



RE1

|                    | RE1             | RE2        |
|--------------------|-----------------|------------|
| Banknotes accepted | 10, 20, 50 zł   |            |
| Change in coins    | 2 zł or a token | 2 zł, 5 zł |
| Receipts printing  | optional        |            |
| Euro-Key top up    | no              | yes        |

1

1



RE2

#### Mat beater

#### Wheel compressor ANALOGUE

#### Wheel compressor DIGITAL

#### Sprinkler fluid dispenser









Magnetic board

### Mat washing grip

### Bicycle washing stand









Our service is staffed by highly qualified employees with many years of experience in the company. Their task is to take care of the technical condition of the carwashes sold by us and providing systematic periodical inspections. These actions are purely preventive. The overriding aim is to ensure the longest possible failure-free carwash operation. Each employee of the service department has a service car fully equipped with tools and components at their disposal and the service management department to provide appropriate logistic support at any time. Our goal is to provide the investor with full comfort and creating the best possible conditions for running a touchless carwash business.

The warehouse departme