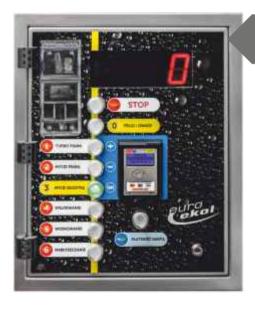

## PRODUCTION

To control the car wash we use a microprocessor PLC from Siemens company. The change and control of working parameters is realised by means of a large touch display. An in-house application developed by our IT department is responsible for communication between the car wash and the customer. It enables full control over processes taking place in the car wash. Thanks to innovative solutions the user is able to easily make change the carwash parameters, read errors and messages, as well as work time of pressure pumps for lances and brushes between their maintenance, check the amount of rotation on particular washing stations. Optionally, it is possible to automatic sending of alarms and notifications through the carwash, and after connecting it to the internet, the customer can remotely manage the carwash using our application installed on a tablet or smartphone.

## WASHING PROGRAMS

All our starter systems are equipped with stainless steel casting, durable, waterproof, LED backlit buttons, large, easy-to-read four-segment displays showing the purchased washing time. Graphics on front panels are printed with thermosublimation technology, which makes them resistant to chemicals and weather conditions.