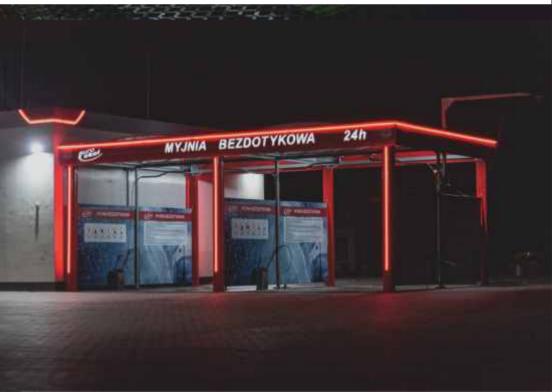

## RACK-TYPE CAR WASHES

The Euro-One car wash is suitable for both outdoor and indoor use. When developing the device, we placed emphasis on simplicity of construction, which results in easy servicing and above-average durability. The well thought-out design of the unit and the appropriately selected water pressure makes it possible to remove dirt from hard-to-reach places quickly and with minimum effort. Cleaning programmes can be adapted to individual needs.

## SINGLE-STAND CAR WASH