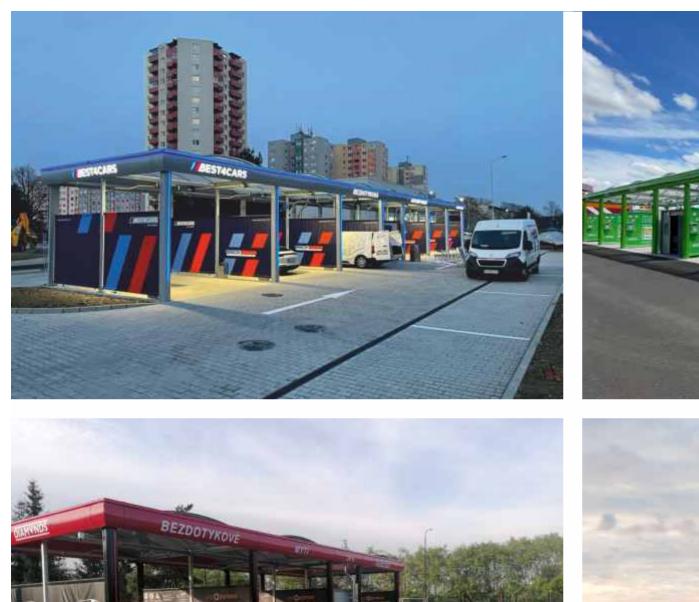

# CONTAINER CAR WASHES

The technical module of the washing stand is made of AISI 304 stainless steel. It contains the complete washing technology and accessories as in the container. All modules are made in our production plant. Information stickers on the module can be made according to the customer design in any colour.

# MODULAR CAR WASHES

If the customer has a room they would like to dedicate to the machine room, the carwash technology can be placed on a prefabricated frame which is assembled in the in the room and connected to the appropriate systems and utilities.

## RACK-TYPE CAR WASHES

The Euro-One car wash is suitable for both outdoor and indoor use. When developing the device, we placed emphasis on simplicity of construction, which results in easy servicing and above-average durability. The well thought-out design of the unit and the appropriately selected water pressure makes it possible to remove dirt from hard-to-reach places quickly and with minimum effort. Cleaning programmes can be adapted to individual needs.

## SINGLE-STAND CAR WASH